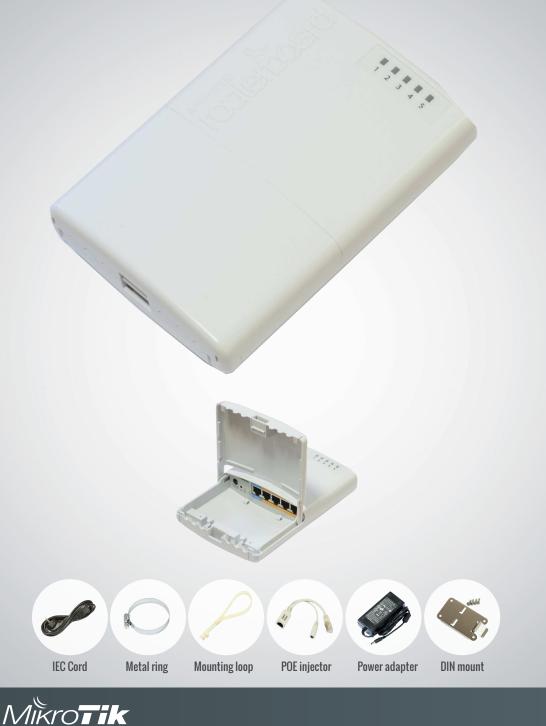

## PowerBOX

The PowerBOX is an outdoor five Ethernet port router with PoE output on four ports. You can use this device to supply power to four PoE capable devices such as our SXT or others. Since the device has a waterproof outdoor case, you can mount it on a tower, or in other outdoor locations.

The unit has five shielded Ethernet ports, four of which can power other PoE capable devices with the same voltage as applied to the unit (max current out is 1A per port, max total out is 2A).

Less power adapters and cables to worry about!