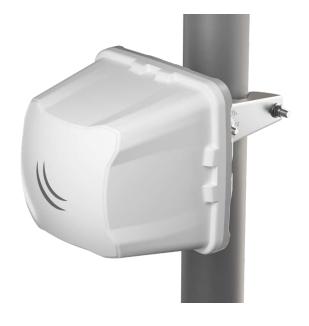

Connect up to eight of these units to a 60 GHz access point, such as our wAP 60G AP or wAP 60Gx3 AP, and enjoy smooth and stable wireless signal without interference from all the 2.4/5 GHz networks.

Cube Lite60 is designed to be less visible than a traditional dish CPE, but make no mistake – it's still a real powerhouse. The effective point-to-point distance between Cube Lite60 units is up to 800 meters, point-to-multipoint – up to 500 meters.