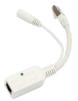

## Included parts

24 V 0.38 A power adapter

PoE injector

Cube mount

Fastening set

Cube Lite60