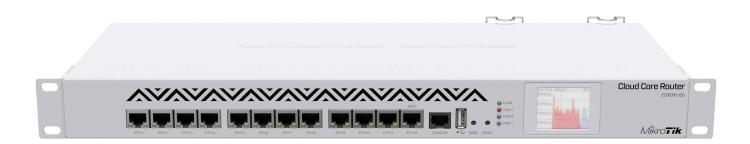

## CCR1016-12G

CCR1016-12G is an industrial grade router with cutting edge 16 core CPU. If your network requires to operate with millions of packets per second - Cloud Core Router is your best choice. Unit is equipped with 12 Gigabit Ethernet ports and a color touchscreen LCD.

- 16 core networking CPU
- 1.2 GHz clock per core
- 12 Mbytes total on-chip cache
- State of the art TILE GX architecture
- Ports directly connected to CPU
- 1U rackmount case

- 12 Gigabit Ethernet ports
- Color touchscreen LCD display
- 3.6 mpps standard forwarding
- Up to 17.8 mpps throughput in fastpath mode (wire speed)
- Up to 12 Gbps throughput with RouterOS queue/firewall configuration

The new r2 version has onboard 2 GB of RAM, full size USB slot and dual PSU for redundancy.

CCR1016-12G