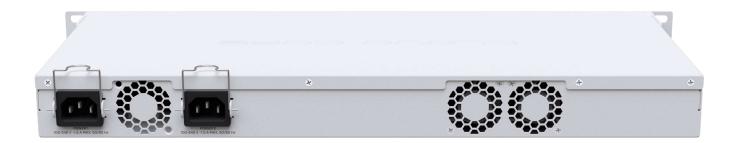

The new r2 version has onboard 2 GB of RAM, full size USB slot and dual PSU for redundancy.

CCR1016-12G

## **Specifications**

| Product code               | CCR1016-12G                                      |
|----------------------------|--------------------------------------------------|
| CPU                        | Tilera Tile-Gx16 CPU, 16 cores, 1.2 GHz per core |
| Size of RAM                | 2 GB                                             |
| Storage                    | 512 MB NAND, 512 KB flash                        |
| 10/100/1000 Ethernet ports | 12                                               |
| Supported input voltage    | AC power supply 100 - 240 V                      |
| Redundant supply           | Yes                                              |
| USB port                   | USB type A                                       |
| Serial port                | RJ45                                             |
| Dimensions                 | 443 x 193 x 44 mm                                |
| Operating temperature      | -20°C +60°C                                      |
| Operating system           | RouterOS, License level 6                        |
| Max power consumption      | 42 W                                             |