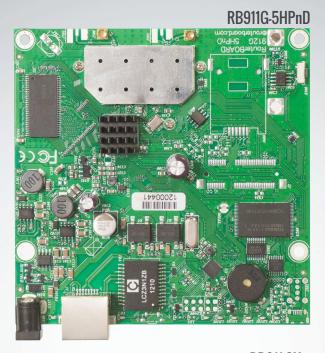

RB911 series include several models. See below table for their differences.

| Model                   | RB911-5Hn                            | RB911-2Hn     | RB911-5HnD    | RB911G-5HPnD  | RB911G-2HPnD  |
|-------------------------|--------------------------------------|---------------|---------------|---------------|---------------|
| CPU                     | AR9344 600MHz                        | AR9344 600MHz | AR9344 600MHz | AR9342 600MHz | AR9342 600MHz |
| RAM                     | 64MB DDR2                            | 64MB DDR2     | 64MB DDR2     | 32MB DDR      | 32MB DDR      |
| Storage size            | 16MB SPI                             | 16MB SPI      | 128MB NAND    | 128MB NAND    | 128MB NAND    |
| Band                    | 5GHz                                 | 2.4GHz        | 5GHz          | 5GHz          | 2.4GHz        |
| Chains                  | 1                                    | 1             | 2             | 2             | 2             |
| Gigabit                 | -                                    | -             | -             | +             | +             |
| High Power              | -                                    | -             | -             | +             | +             |
| Power jack              | -                                    | -             | -             | +             | +             |
| Consumption             | 5W                                   | 4W            | 7W            | 11W           | 11W           |
| Beeper                  | -                                    | -             | -             | +             | +             |
| Voltage monitor         | -                                    | -             | -             | +             | +             |
| PCB temperature monitor | -                                    | -             | -             | +             | +             |
| Max TX power            | 23dBm                                | 24dBm         | 26dBm         | 30dBm         | 30dBm         |
| Dimensions              | 105x105mm                            |               |               |               |               |
| Power options           | PoE: 8-30V DC on Eth 1 (Non 802.3af) |               |               |               |               |
| RouterOS Licence        | WISP CPE (level 3) license           |               |               |               |               |