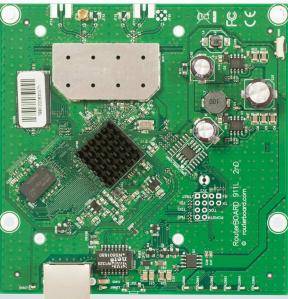

RB911 series include several models. See below table for their differences.

| Model                   | RB911-5Hn                            | RB911-2Hn     | RB911-5HnD    | RB911G-5HPnD  | RB911G-2HPnD  |
|-------------------------|--------------------------------------|---------------|---------------|---------------|---------------|
| CPU                     | AR9344 600MHz                        | AR9344 600MHz | AR9344 600MHz | AR9342 600MHz | AR9342 600MHz |
| RAM                     | 64MB DDR2                            | 64MB DDR2     | 64MB DDR2     | 32MB DDR      | 32MB DDR      |
| Storage size            | 16MB SPI                             | 16MB SPI      | 128MB NAND    | 128MB NAND    | 128MB NAND    |
| Band                    | 5GHz                                 | 2.4GHz        | 5GHz          | 5GHz          | 2.4GHz        |
| Chains                  | 1                                    | 1             | 2             | 2             | 2             |
| Gigabit                 | -                                    | -             | -             | +             | +             |
| High Power              | -                                    | -             | -             | +             | +             |
| Power jack              | -                                    | -             | -             | +             | +             |
| Consumption             | 5W                                   | 4W            | 7W            | 11W           | 11W           |
| Beeper                  | -                                    | -             | -             | +             | +             |
| Voltage monitor         | -                                    | -             | -             | +             | +             |
| PCB temperature monitor | -                                    | -             | -             | +             | +             |
| Max TX power            | 23dBm                                | 24dBm         | 26dBm         | 30dBm         | 30dBm         |
| Dimensions              | 105x105mm                            |               |               |               |               |
| Power options           | PoE: 8-30V DC on Eth 1 (Non 802.3af) |               |               |               |               |
| RouterOS Licence        | WISP CPE (level 3) license           |               |               |               |               |