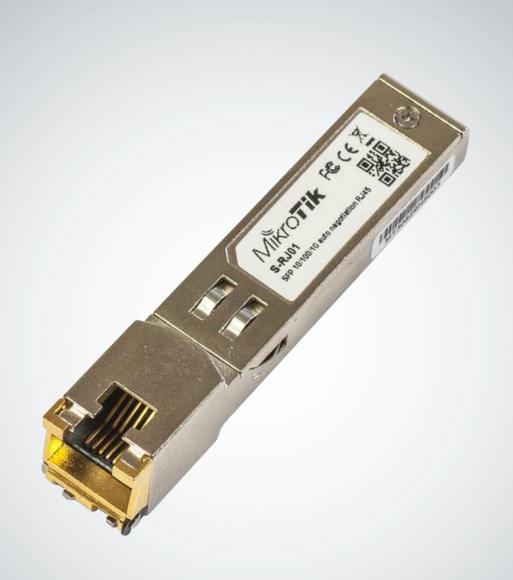

## SFP copper module

S-RJ01 is RJ45 SFP 10/100/1000M copper module, compatible with most Gigabit SFP ports available on various networking devices.

## **Product Description**

- Up to 1.25 Gb/s bi-directional data links
- 100m transmission over unshielded
- Compliant with IEEE Std 802.3TM-2002
- Compliant with SFP MSA
- RoHSCompliance
- · Access to physical layer IC via 2-wire serial bus
- RJ-45 connector
- Hot Pluggable SFP footprint
- +3.3V single power supply
- Extended case temperature range (0°C to +85°C)