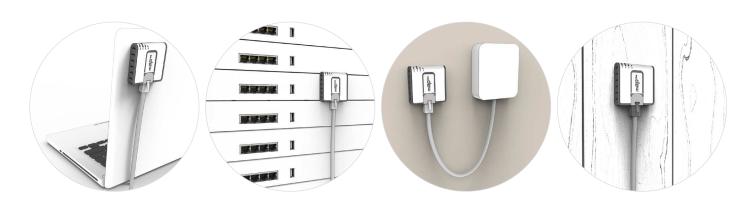

It comes with a built-in magnet, so you can attach it to any ferrous surface, or, if those are not available, a metallic plate with an adhesive back is also included.

It can also serve as a simple configuration tool for your servers, if there is no ethernet on your mobile device, plus, it neatly attaches to the rack with it's magnet.