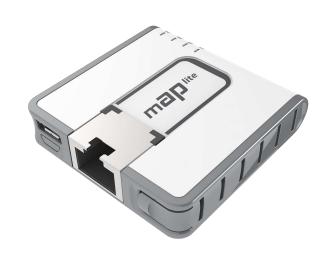

## mAP lite

The mAP lite is our smallest wireless access point. It is barely larger than a matchbox, we even had to use a special Ethernet port to match it's slim profile.

You can carry it anywhere: use as a travel router to extend that hotel internet to all your devices, or as a client device to improve your laptop signal range, the tiny mAP lite will be always with you.

The mAP lite is a dual chain 802.11 b/g/n device and operates in 2GHz.

mAP lite