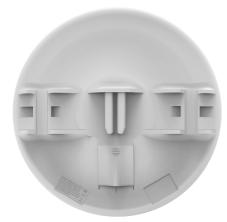

## DISC Lite5

We are glad to introduce a new high gain 5GHz CPE with disruptive pricing!

It's DISC Lite5, based on our popular LHG hardware design. DISC Lite5 is equipped with 21dBi Dual Chain 802.11n integrated CPE with 600MHz CPU, 64MB RAM, 1x 10/100Mbps Ethernet port and RouterOS L3 installed. It comes complete with a power supply, PoE injector and mounting kit for a ultra low cost at \$48!

## Specifications

| Product code          | RBDisc-5nD (International) RBDisc-5nD-US (USA)                        |
|-----------------------|-----------------------------------------------------------------------|
| CPU                   | AR9344 600 MHz                                                        |
| Memory                | 64 MB                                                                 |
| Storage type          | Flash                                                                 |
| Storage size          | 16 MB                                                                 |
| Ethernet              | One 10/100 Mbit/s Fast Ethernet port with Auto-MDI/X                  |
| Wireless              | AR9344, wireless built-in 5 GHz 802.11a/n, dual chain                 |
| Frequency range       | International: 5150 MHz-5875 MHz<br>USA: 5170-5250 MHz; 5725-5835 MHz |
| Power options         | Passive PoE input 11-30 V                                             |
| Consumption           | 6 W                                                                   |
| Antenna gain          | 21 dBi                                                                |
| Antenna beam width    | 12°                                                                   |
| Dimensions            | ø 265mm, height: 80mm                                                 |
| Operating temperature | -40°C +70°C tested                                                    |
| LEDs                  | 8x LEDs (6x user LEDs)                                                |
| License level         | 3                                                                     |
| Operating system      | RouterOS                                                              |
| Suggested price       | \$48                                                                  |