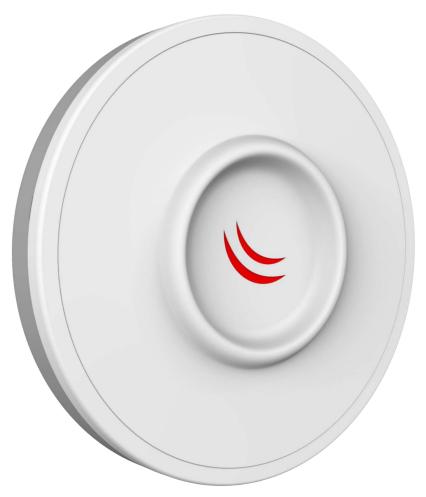

## DISC Lite5

We are glad to introduce a new high gain 5GHz CPE with disruptive pricing!

It's DISC Lite5, based on our popular LHG hardware design. DISC Lite5 is equipped with 21dBi Dual Chain 802.11n integrated CPE with 600MHz CPU, 64MB RAM, 1x 10/100Mbps Ethernet port and RouterOS L3 installed. It comes complete with a power supply, PoE injector and mounting kit for a ultra low cost at \$48!

## Specifications

| Product code          | RBDisc-5nD (International) RBDisc-5nD-US (USA)                        |
|-----------------------|-----------------------------------------------------------------------|
| CPU                   | AR9344 600 MHz                                                        |
| Memory                | 64 MB                                                                 |
| Storage type          | Flash                                                                 |
| Storage size          | 16 MB                                                                 |
| Ethernet              | One 10/100 Mbit/s Fast Ethernet port with Auto-MDI/X                  |
| Wireless              | AR9344, wireless built-in 5 GHz 802.11a/n, dual chain                 |
| Frequency range       | International: 5150 MHz-5875 MHz<br>USA: 5170-5250 MHz; 5725-5835 MHz |
| Power options         | Passive PoE input 11-30 V                                             |
| Consumption           | 6 W                                                                   |
| Antenna gain          | 21 dBi                                                                |
| Antenna beam width    | 12°                                                                   |
| Dimensions            | ø 265mm, height: 80mm                                                 |
| Operating temperature | -40°C +70°C tested                                                    |
| LEDs                  | 8x LEDs (6x user LEDs)                                                |
| License level         | 3                                                                     |
| Operating system      | RouterOS                                                              |
| Suggested price       | \$48                                                                  |