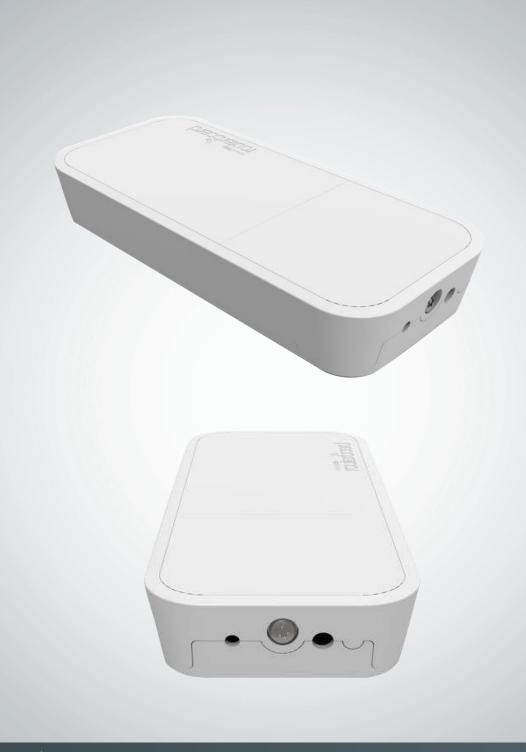

## FTC

The FTC is a Fiber to Copper converter. Unlike many other media converters available on market, FTC has an outdoor waterproof case with lock screw. The device supports 12-57V PoE with 802.3af/at support (with unshielded cross cable). Comes with PoE injector and power supply. The case has a mounting system that is secured by a screw from inside the lockable case, making the device hard to access by unauthorised people.

- PoE support
- Outdoor fully weather proof wall/pole/din mounting
- Supports 1.25G 1000Base-X fiber to FE/GigE copper

| Power                 | 12-57V Passive or 802.3af PoE                                 |
|-----------------------|---------------------------------------------------------------|
| Operating temperature | -40 to +70C                                                   |
| Ethernet              | One 10/100/1000Mbit ethernet connector with PoE input support |
| Dimensions            | 185x85x30 mm                                                  |
| SFP                   | One 1.25Gbit port (SFP module not included)                   |