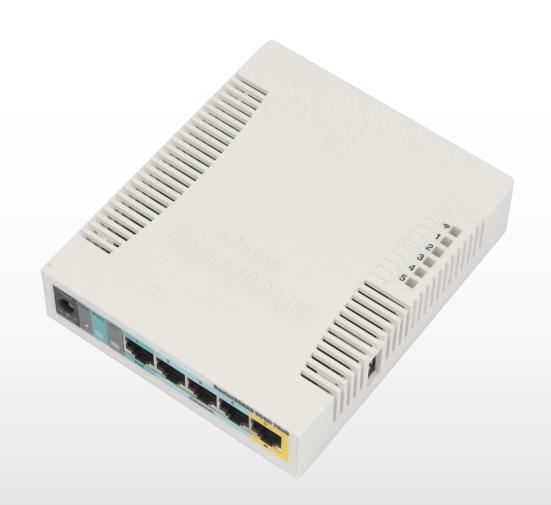

## RB951Ui-2HnD

The RB951Ui-2HnD is a wireless SOHO Gigabit AP with a new generation Atheros CPU and more processing power. It has five Gigabit Ethernet ports, one USB 2.0 port and a high power 2.4GHz 1000mW 802.11b/g/n wireless AP with antennas built in.

It has a 600MHz CPU,128MB of RAM and PoE output function for port #5 - it can power other PoE capable devices with the same voltage as applied to the unit. Maximum load on the port is 580mA.

Package contains RouterBOARD 951Ui-2HnD in a plastic case and power adapter.