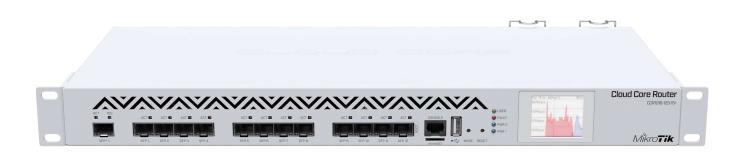

## CCR1016-12S-1S+

CCR1016 is an industrial grade router with a cutting edge 16 core Tilera CPU. If your network requires to operate with millions of packets per second - Cloud Core Router with 16 cores is your best choice.

This model has twelve SFP ports and one SFP+ port for 10G connectivity. It is available in a 1U rackmount case and also has a RJ45 console port, a touchscreen LCD and a USB port. The CCR1016-12S-1S+ comes with redundant power supplies and one RJ45 SFP 10/100/1000M coper module.

- 12 SFP ports for 1 Gigabit connectivity
- SFP+ port for 10 Gigabit connectivity
- 16 core Tilera CPU, 1.2 GHz clock per core
- 12 Mbytes total on-chip cache
- State of the art TILE GX architecture

- Ports directly connected to CPU
- 1U rackmount case
- Color touchscreen LCD display
- Two power supplies for redundancy

The new r2 version has a RJ45 console port and a full size USB slot.

CCR1016-12S-1S+