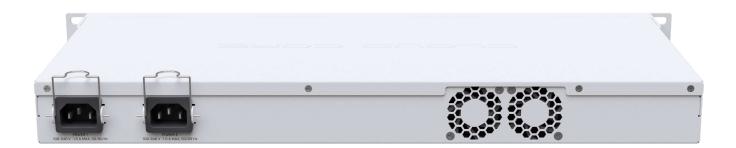

This model has twelve SFP ports and one SFP+ port for 10G connectivity. It is available in a 1U rackmount case and also has a RJ45 console port, a touchscreen LCD and a USB port. The CCR1016-12S-1S+ comes with redundant power supplies and one RJ45 SFP 10/100/1000M coper module.

## **Specifications**

| Product code            | CCR1016-12S-1S+                                  |
|-------------------------|--------------------------------------------------|
| CPU                     | Tilera Tile-Gx16 CPU, 16 cores, 1.2 GHz per core |
| Size of RAM             | 2 GB                                             |
| Storage                 | 128 MB NAND                                      |
| 1G SFP ports            | 12                                               |
| 10G SFP+ ports          | 1                                                |
| Supported input voltage | AC power supply 100 - 240 V                      |
| Redundant supply        | Yes                                              |
| USB port                | USB type A                                       |
| Serial port             | RJ45                                             |
| Dimensions              | 443 x 198 x 44 mm                                |
| Operating temperature   | -20°C +60°C                                      |
| Operating system        | RouterOS, License level 6                        |
| Max power consumption   | 48 W                                             |