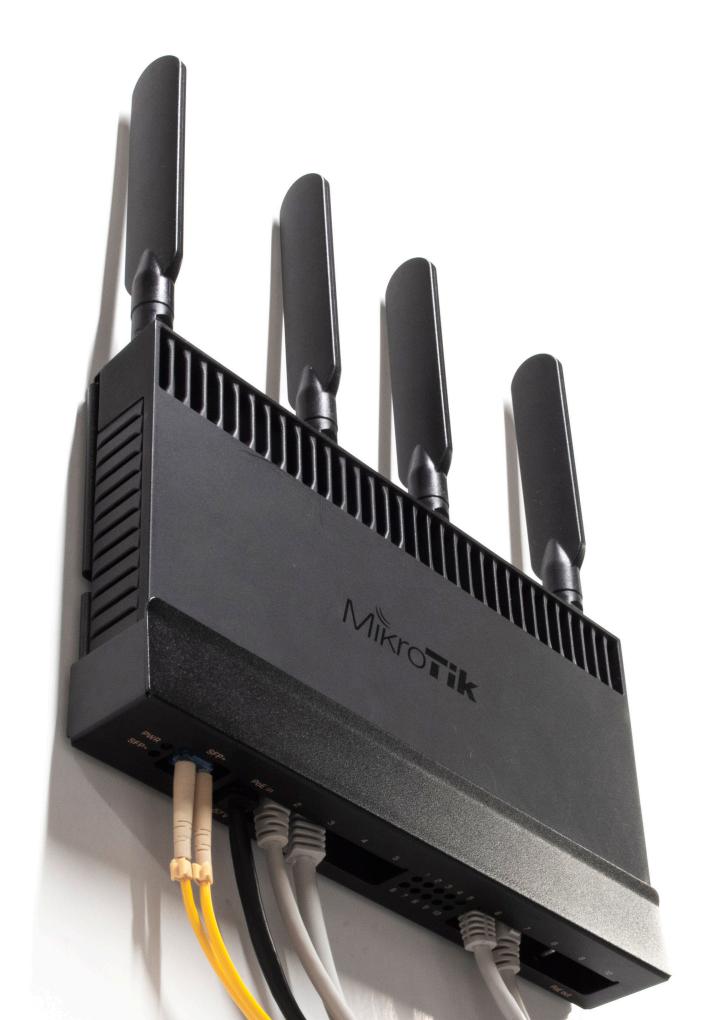

## RB4011 wall mount kit

The RB4011 wall mount kit is made for protecting your device and it's ethernet ports from unauthorized access. Made from durable steel, the mount attaches to a wall and allows the ethernet cables to be plugged in, before the router is mounted inside. This means that once the device is secured, there is no easy way to unplug cables, or move the device.

A simple solution for mounting the RB4011 in public locations to avoid accidental unplugging of cables.

| Product code       | WMK4011               |
|--------------------|-----------------------|
| Dimensions         | 230 x 33 x 151 mm     |
| Compatible devices | RB4011 series devices |
| Included parts     | Screw set             |