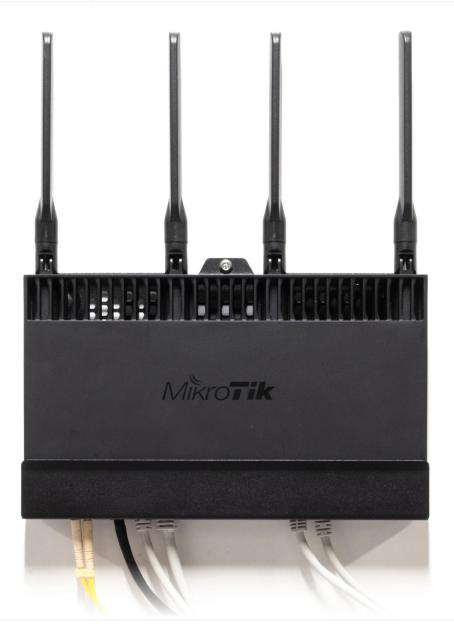

## RB4011 wall mount kit

The RB4011 wall mount kit is made for protecting your device and it's ethernet ports from unauthorized access. Made from durable steel, the mount attaches to a wall and allows the ethernet cables to be plugged in, before the router is mounted inside. This means that once the device is secured, there is no easy way to unplug cables, or move the device.

A simple solution for mounting the RB4011 in public locations to avoid accidental unplugging of cables.

| Product code       | WMK4011               |
|--------------------|-----------------------|
| Dimensions         | 230 x 33 x 151 mm     |
| Compatible devices | RB4011 series devices |
| Included parts     | Screw set             |