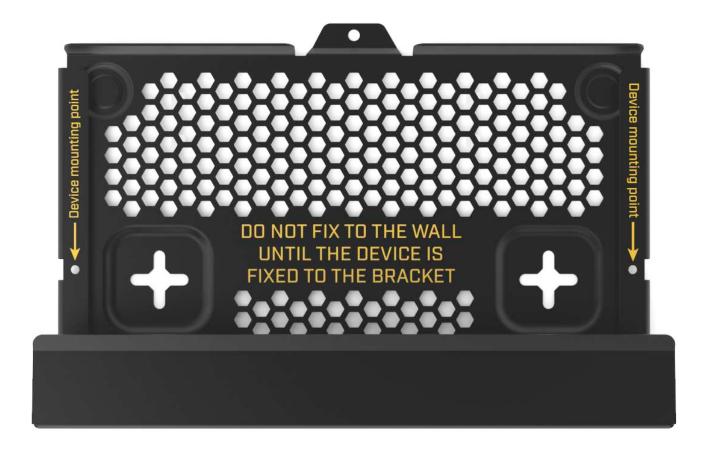

## RB4011 wall mount kit

The RB4011 wall mount kit is made for protecting your device and it's ethernet ports from unauthorized access. Made from durable steel, the mount attaches to a wall and allows the ethernet cables to be plugged in, before the router is mounted inside. This means that once the device is secured, there is no easy way to unplug cables, or move the device.

A simple solution for mounting the RB4011 in public locations to avoid accidental unplugging of cables.

| Product code       | WMK4011               |
|--------------------|-----------------------|
| Dimensions         | 230 x 33 x 151 mm     |
| Compatible devices | RB4011 series devices |
| Included parts     | Screw set             |