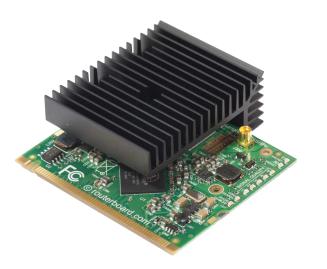

## Longhaul R5-SHPn The ultimate long haul device

The new 5GHz super high power wireless card for long range links and powerful access points. This is the professional choice for reaching the last mile. 800mW transmit power will give you the ability to reach even further than before. Up to 125Mbit throughput is possible with this device!

The card comes with a preinstalled industrial grade heatsink, one MMCX connector and nine LED indicator lights.

| Specifications       |                                                                          |
|----------------------|--------------------------------------------------------------------------|
| Chipset              | AR9220                                                                   |
| Frequency range      | 4800-6075Mhz                                                             |
| Standards            | 802.11a/n                                                                |
| Max output<br>power  | 800mW                                                                    |
| Format               | miniPCI                                                                  |
| Dimensions           | 60x60x19mm (incl. heatsink)                                              |
| Connectors           | 1x MMCX (single chain)                                                   |
| Features             | 9 LED indicators,<br>ESD protection                                      |
| Temperature          | Starting -5C to +65C (23 to 149F)<br>Operating -30C to +65C (-22 to 149F |
| Power<br>consumption | Up to 10W at maximum power                                               |