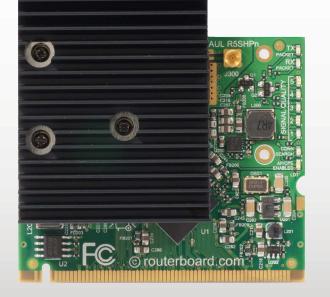

The card features built-in LED indicators for wireless mode, connection status (connected, searching, disabled), TX and RX activity and wireless signal strength - just looking at the card will help with installation and alignment.

The card comes with a preinstalled industrial grade heatsink, one MMCX connector and nine LED indicator lights.

| Specifications       |                                                                          |
|----------------------|--------------------------------------------------------------------------|
| Chipset              | AR9220                                                                   |
| Frequency range      | 4800-6075Mhz                                                             |
| Standards            | 802.11a/n                                                                |
| Max output<br>power  | 800mW                                                                    |
| Format               | miniPCI                                                                  |
| Dimensions           | 60x60x19mm (incl. heatsink)                                              |
| Connectors           | 1x MMCX (single chain)                                                   |
| Features             | 9 LED indicators,<br>ESD protection                                      |
| Temperature          | Starting -5C to +65C (23 to 149F)<br>Operating -30C to +65C (-22 to 149F |
| Power<br>consumption | Up to 10W at maximum power                                               |