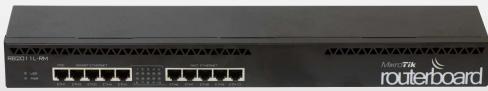

## RBZ011L-IN POE GIGABITETHERNET 1 2 3 4 5 PWR ETH1 ETH2 ETH3 ETH4 ETH5 L6 7 8 9 10 ETH6 ETH7 ETH8 ETH8 ETH8 ETH10

RB2011L-IN

RB2011L

RB2011L-RM

## RB2011L

The RB2011L is a low cost multi port device series. Designed for indoor use, and available in many different cases, with a multitude of options.

The RB2011L series includes five models, RB2011L, RB2011L-IN (Desktop case) and RB2011L-RM (rackmount case), RB2011LS (adds SFP port) and RB2011LS-IN (LS in desktop case).