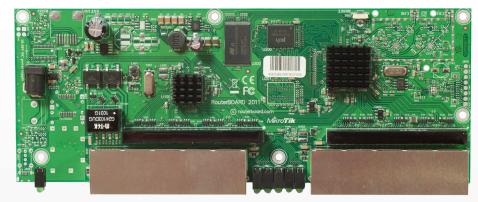

## RB2011L

The RB2011L is a low cost multi port device series. Designed for indoor use, and available in many different cases, with a multitude of options.

The RB2011L series includes five models, RB2011L, RB2011L-IN (Desktop case) and RB2011L-RM (rackmount case), RB2011LS (adds SFP port) and RB2011LS-IN (LS in desktop case).

It's powered by the new Atheros 600MHz 74K MIPS network processor and has 64MB of RAM and a Level4 RouterOS license.

| CPU               | Atheros AR9344 600MHz                                                                                                |  |  |  |
|-------------------|----------------------------------------------------------------------------------------------------------------------|--|--|--|
| Memory            | 64MB DDR SDRAM onboard memory                                                                                        |  |  |  |
| Ethernet          | Five 10/100 Mbit Fast Ethernet ports with Auto-MDI/X<br>Five 10/100/1000 Mbit Gigabit Ethernet ports with Auto-MDI/X |  |  |  |
| Expansion         | RB2011LS model: SFP port                                                                                             |  |  |  |
| Extras            | Reset button, Reset jumper                                                                                           |  |  |  |
| LEDs              | Power, User, Ethernet activity                                                                                       |  |  |  |
| Power options     | Jack 8-28V DC; PoE: 8-28V DC on Ether1 (Non 802.3af).                                                                |  |  |  |
| Board dimensions  | 214 mm x 86 mm, Weight: 146g                                                                                         |  |  |  |
| Power consumption | 8W max                                                                                                               |  |  |  |
| Operating System  | MikroTik RouterOS, L4 license                                                                                        |  |  |  |
| Package includes  | RB2011; For IN and RM model also indoor case and power supply.                                                       |  |  |  |
|                   |                                                                                                                      |  |  |  |