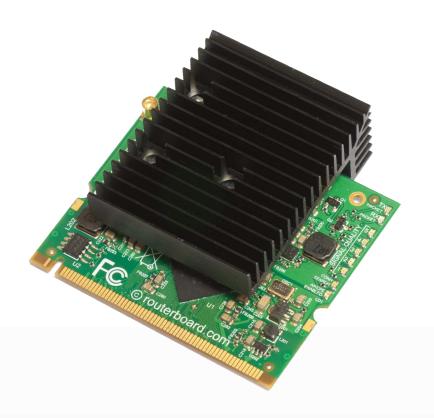

## R2SHPn

## The ultimate long haul device for 2GHz

This is a 2GHz super high power wireless card for long range links and powerful access points. This is the professional choice for reaching the last mile. 1.6W transmit power will give you the ability to reach even further than before. Up to 125Mbit throughput is possible with this device!

The card features built-in LED indicators for wireless mode, connection status (connected, searching, disabled), TX and RX activity and wireless signal strength - just looking at the card will help with installation and alignment.

The card comes with a preinstalled industrial grade heatsink, one MMCX connector and nine LED indicator lights.

|  | Specifications    |                                      |  |
|--|-------------------|--------------------------------------|--|
|  | Chipset           | AR9223                               |  |
|  | Frequency range   | 2.192-2.539MHz                       |  |
|  | Standards         | 802.11b/g/n                          |  |
|  | Max output power  | 1.6W                                 |  |
|  | Format            | miniPCI                              |  |
|  | Dimensions        | 60x60x19mm (incl. heatsink)          |  |
|  | Connectors        | 1x MMCX (single chain)               |  |
|  | Features          | 9 LED indicators,                    |  |
|  |                   | ESD protection                       |  |
|  | Temperature       | Starting -5C to +65C (23 to 149F)    |  |
|  |                   | Operating -30C to +65C (-22 to 149F) |  |
|  | Power consumption | Up to 10W at maximum power           |  |