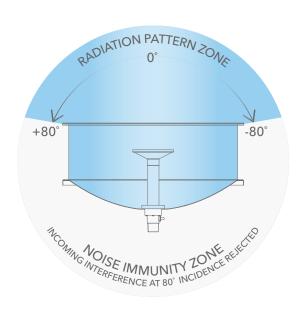

Additional and co-channel interference creates unwanted signal attenuation that causes decrease of link quality and speed. Using Sleeve30 Kit with mANT30 gives 22dB additional selectivity for each mANT30 in a critical direction, see the picture below. Using Sleeve30 Kits for two mANT30 devices side by side provides extra 44dB selectivity.

Such improvement allows several mANT30's + Sleeve30's to freely work at one place, at the same channels, without interfering with each other.

Sleeve30 Kit also reduces wind load and protects antenna reflector and feed from harsh environment, improving PtP link sustainability.