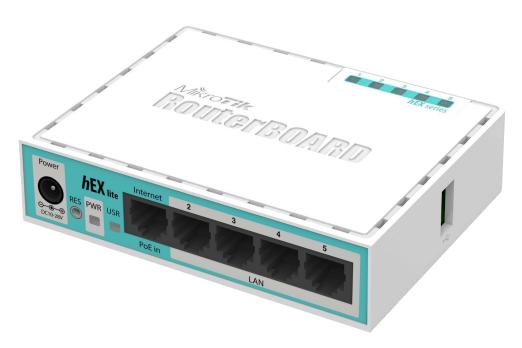

## hEX lite

The hEX lite is a small five port ethernet router in a nice plastic case.

Not only this is an attractive looking tiny SOHO unit, its price is lower than the RouterOS license alone - there simply is no choice when it comes to managing your wired home network, the hEX lite has it all.

It's probably the most affordable MPLS capable router on the market! No more compromise between price and features - hEX lite has both. With its compact design and clean looks, it will fit perfectly into any SOHO environment.