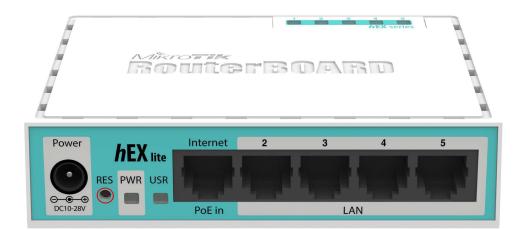

## hEX lite

The hEX lite is a small five port ethernet router in a nice plastic case.

Not only this is an attractive looking tiny SOHO unit, its price is lower than the RouterOS license alone - there simply is no choice when it comes to managing your wired home network, the hEX lite has it all.

It's probably the most affordable MPLS capable router on the market! No more compromise between price and features - hEX lite has both. With its compact design and clean looks, it will fit perfectly into any SOHO environment.