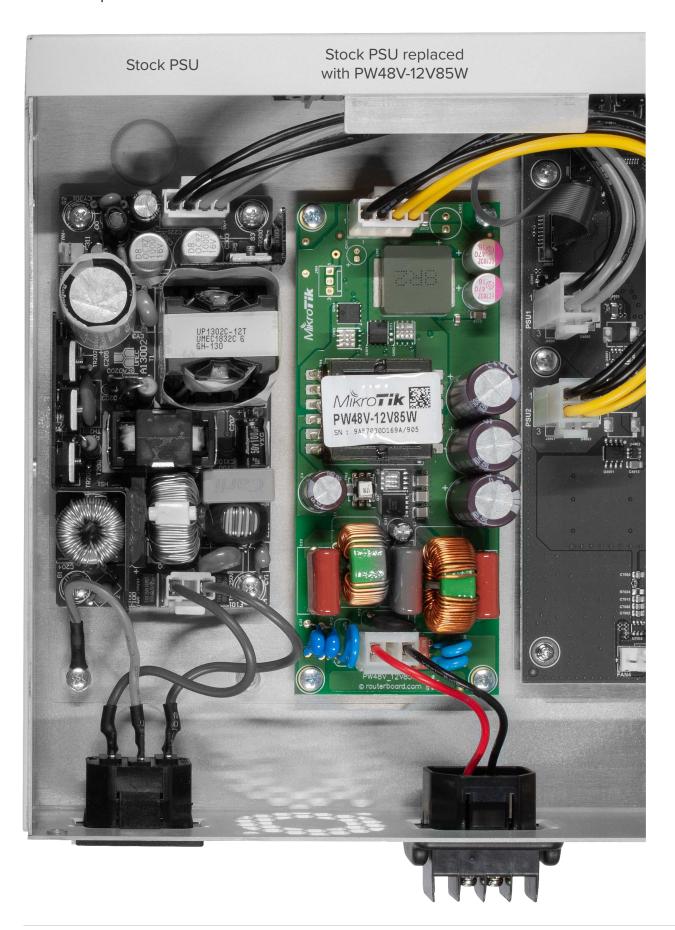

Simply remove one of the current power supplies and replace with the new PW48V-12V85W for -48 V installations.

## Example

PW48-12V85W