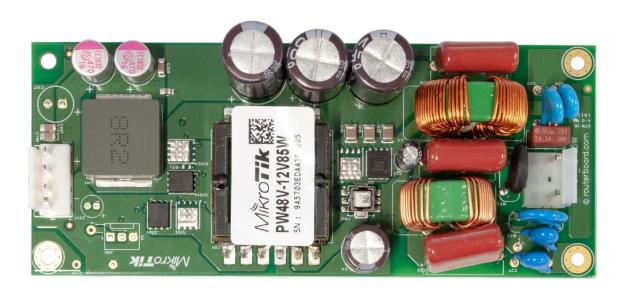

## PW48-12V85W

We are now offering a  $\pm 48$  V DC telecom Open Frame Power supply with 12 V 8 A output (product code PW48V-12V85W), available to purchase separately for use with new "r2" revision of Cloud Core Routers.

## **Specifications**

| Product code          | PW48V-12V85W |
|-----------------------|--------------|
| Input                 | ±48 V, 3 A   |
| Output                | 12 V, 8 A    |
| Operating temperature | -20°C +60°C  |
| Dimensions            | 118 x 52 mm  |